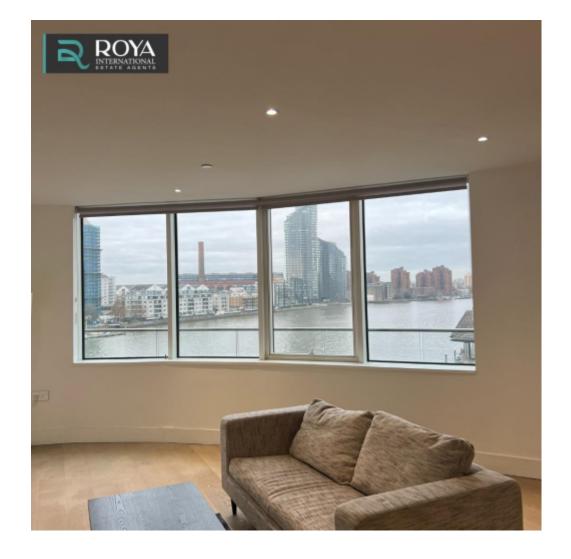

## **Property Description**

Roya International is thrilled to present this excellent 4th floor apartment at Lombard Wharf. It offers 2 double bedrooms and a main bedroom with an en-suite bathroom, with the main featuring built-in storage, a spacious open-plan reception with a kitchen, and amazing views across the River Thames and the city from the large private balcony.

Measuring at 1,127.00 sq ft, this apartment offers an abundance of natural light, an open-plan kitchen/reception, and access to the balcony from both the living room and master bedroom.

This stunning, contemporary two-bedroom apartment is set within a prestigious riverside development, offering bright and spacious living. The property boasts a generous open-plan reception and kitchen area with integrated appliances, two double bedrooms, and two bathrooms. Residents benefit from a 24-hour concierge service, an on-site gym, and spectacular views of the River Thames.