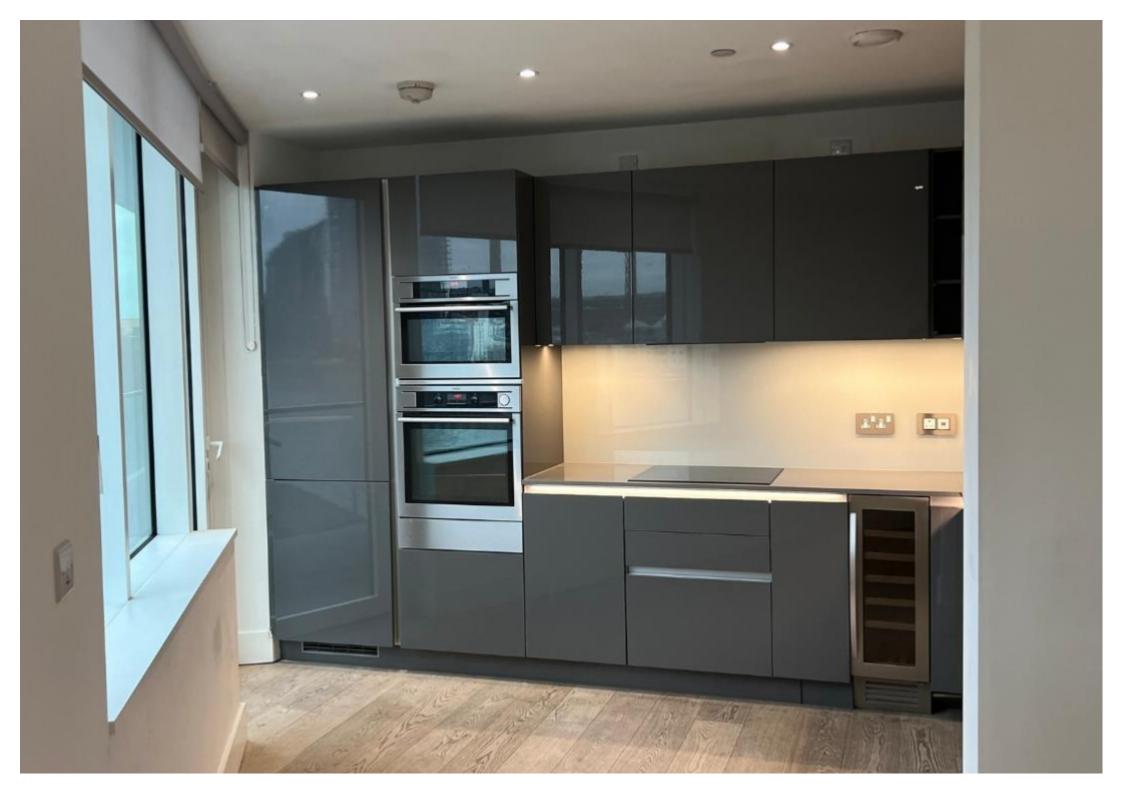

Measuring at 1,127.00 sq ft, this apartment offers an abundance of natural light, an open-plan kitchen/reception, and access to the balcony from both the living room and master bedroom.

This stunning, contemporary two-bedroom apartment is set within a prestigious riverside development, offering bright and spacious living. The property boasts a generous open-plan reception and kitchen area with integrated appliances, two double bedrooms, and two bathrooms. Residents benefit from a 24-hour concierge service, an on-site gym, and spectacular views of the River Thames.