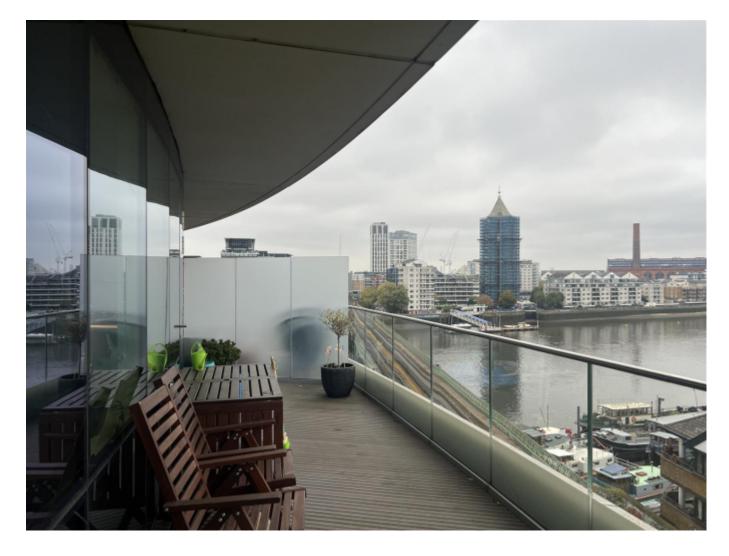

## **Property Description**

Roya International is thrilled to present this excellent 5th floor apartment at Lombard Wharf. It offers 2 double bedrooms and a main bedroom with an en-suite bathroom, with the main featuring built-in storage, a spacious open-plan reception with a kitchen, and amazing views across the city and the River Thames from the large private balcony.

Measuring at 904.00 sq ft, this apartment offers an abundance of natural light, an open-plan kitchen/reception, and access to the balcony from both the living room and master bedroom.

This stunning, contemporary two-bedroom apartment is set within a prestigious riverside development, offering bright and spacious living. The property boasts a generous open-plan reception and kitchen area with integrated appliances, two double bedrooms, and two bathrooms. Residents benefit from a 24-hour concierge service, an on-site gym, and spectacular views of the River Thames.