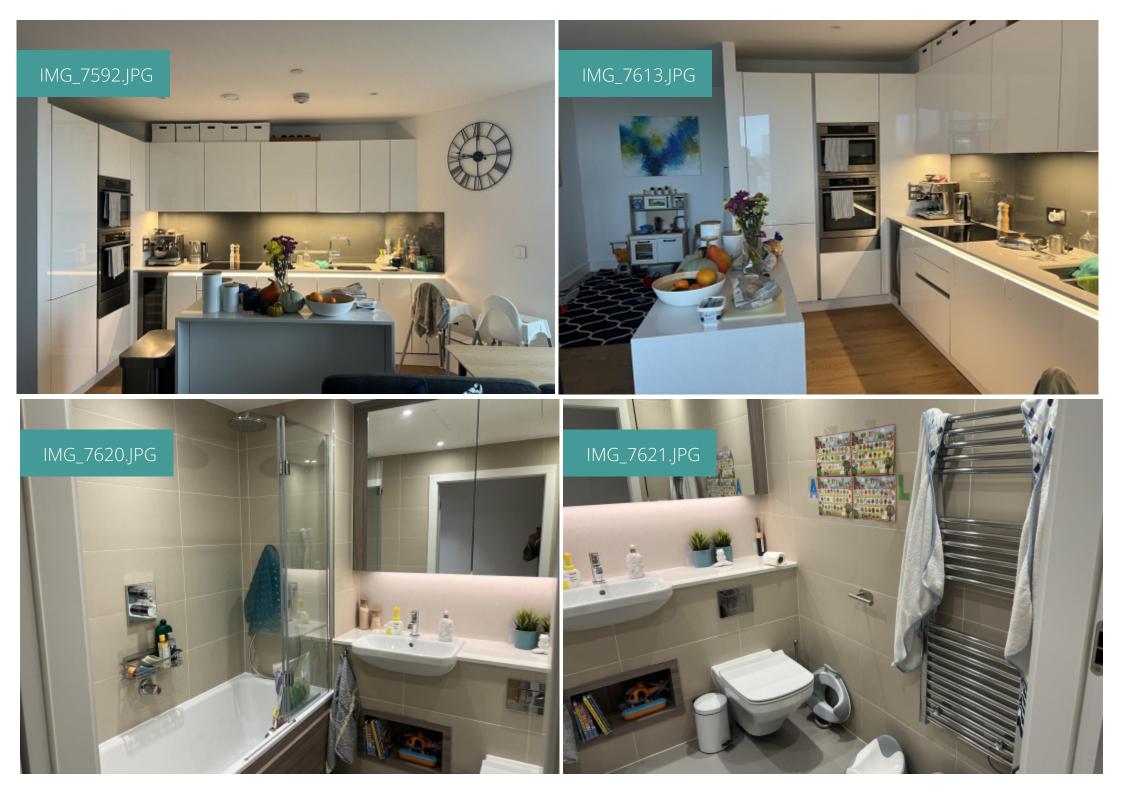

Measuring at 904.00 sq ft, this apartment offers an abundance of natural light, an open-plan kitchen/reception, and access to the balcony from both the living room and master bedroom.

This stunning, contemporary two-bedroom apartment is set within a prestigious riverside development, offering bright and spacious living. The property boasts a generous open-plan reception and kitchen area with integrated appliances, two double bedrooms, and two bathrooms. Residents benefit from a 24-hour concierge service, an on-site gym, and spectacular views of the River Thames.